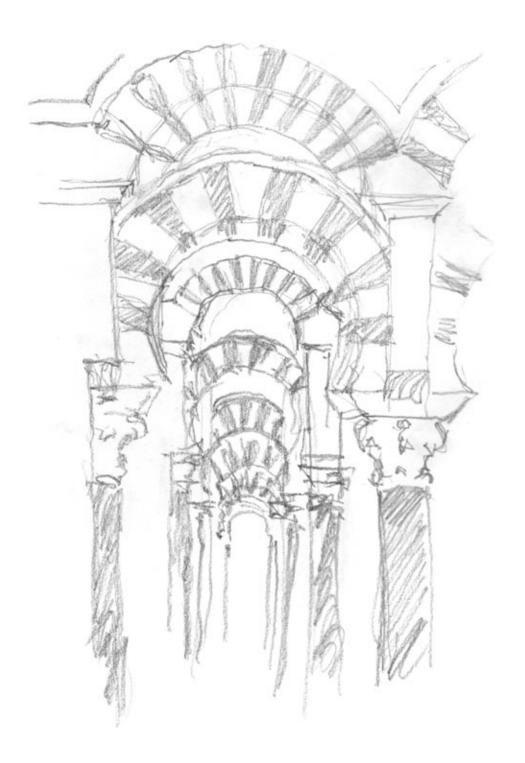

## Woodroofe Award Portfolio 2004

## Woodroofe Award Portfolio 2004







### Virgin and Child, Saint Malo, France



## Basilique du Sacre Coeur, Paris Sketches



The Great Mosque, Cordoba, Spain



#### The Parthenon, Athens, Greece



## Narrow Street, Santorini, Greece Sketches



#### Statue of a Saint, Sienna, Italy













# **Project Drawings** Illustrating Architectural Design Projects and Competition Entries

#### An Urban Infill Project





Campus Vision Project 2004







Campus Vision Project 2004



## **Graduate School Portfolio**

ink on mylar with final layout and text on computer

Omitted from this PDF see http://www.archstud.com/portfolios/a/