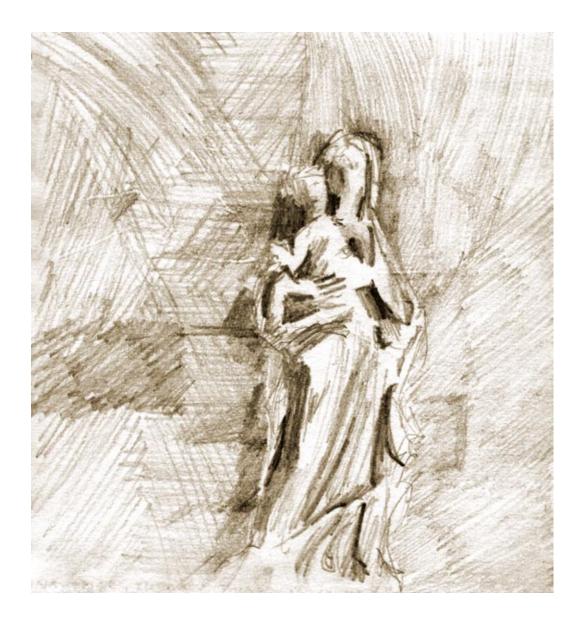

## Woodroofe Award Portfolio 2004

## Woodroofe Award Portfolio 2004







### Virgin and Child, Saint Malo, France



## Basilique du Sacre Coeur, Paris Sketches



The Great Mosque, Cordoba, Spain



#### The Parthenon, Athens, Greece



## Narrow Street, Santorini, Greece Sketches



#### Statue of a Saint, Sienna, Italy













# **Project Drawings** Illustrating Architectural Design Projects and Competition Entries

#### An Urban Infill Project





Campus Vision Project 2004







Campus Vision Project 2004



## **Graduate School Portfolio**

ink on mylar with final layout and text on computer

Omitted from this PDF see http://www.archstud.com/portfolios/a/