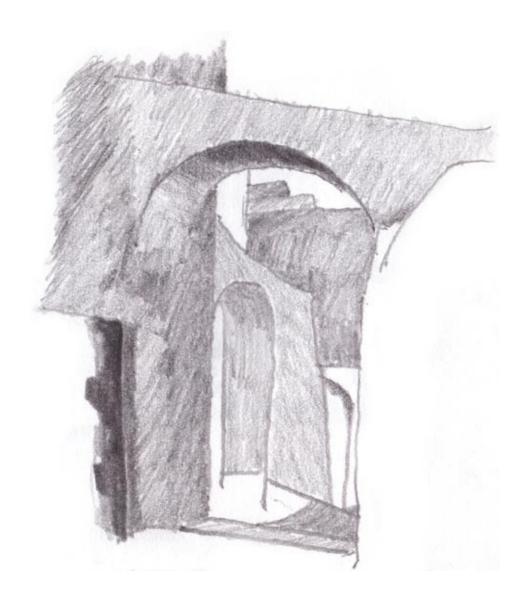

## Woodroofe Award Portfolio 2004

## Woodroofe Award Portfolio 2004







### Virgin and Child, Saint Malo, France



## Basilique du Sacre Coeur, Paris Sketches



The Great Mosque, Cordoba, Spain



#### The Parthenon, Athens, Greece



## Narrow Street, Santorini, Greece Sketches



#### Statue of a Saint, Sienna, Italy













# **Project Drawings** Illustrating Architectural Design Projects and Competition Entries

#### An Urban Infill Project





Campus Vision Project 2004







Campus Vision Project 2004



## **Graduate School Portfolio**

ink on mylar with final layout and text on computer

Omitted from this PDF see http://www.archstud.com/portfolios/a/