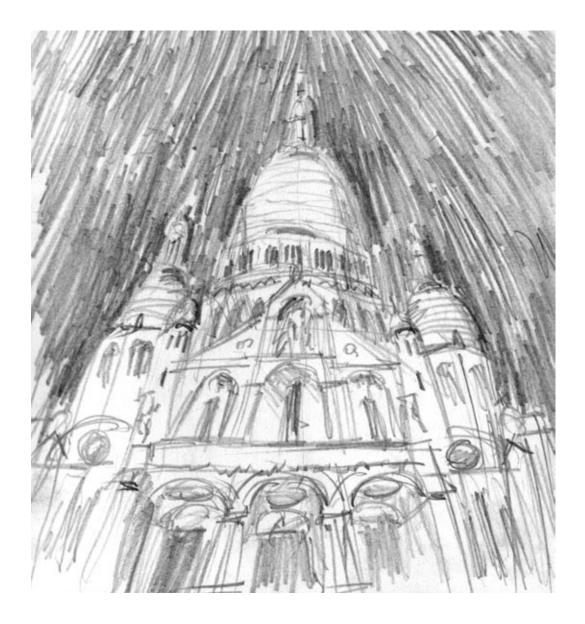

## Woodroofe Award Portfolio 2004

## Woodroofe Award Portfolio 2004







### Virgin and Child, Saint Malo, France



## Basilique du Sacre Coeur, Paris Sketches



The Great Mosque, Cordoba, Spain



#### The Parthenon, Athens, Greece



## Narrow Street, Santorini, Greece Sketches



#### Statue of a Saint, Sienna, Italy













# **Project Drawings** Illustrating Architectural Design Projects and Competition Entries

#### An Urban Infill Project





Campus Vision Project 2004







Campus Vision Project 2004



## **Graduate School Portfolio**

ink on mylar with final layout and text on computer

Omitted from this PDF see http://www.archstud.com/portfolios/a/