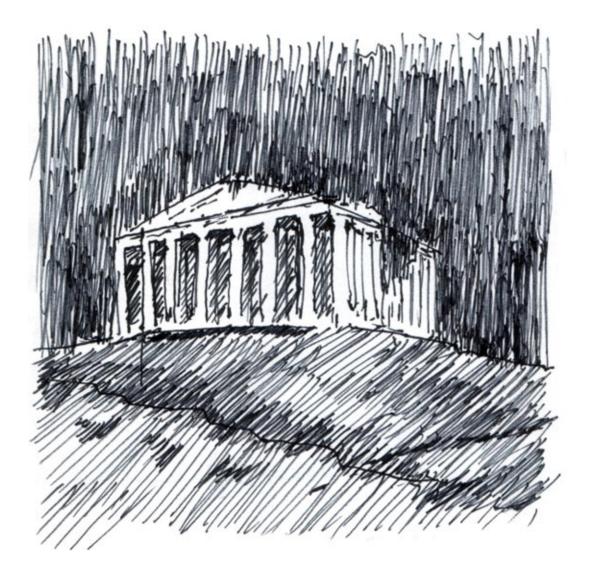

## Woodroofe Award Portfolio 2004

## Woodroofe Award Portfolio 2004







### Virgin and Child, Saint Malo, France



## Basilique du Sacre Coeur, Paris Sketches



The Great Mosque, Cordoba, Spain



#### The Parthenon, Athens, Greece



## Narrow Street, Santorini, Greece Sketches



#### Statue of a Saint, Sienna, Italy













# **Project Drawings** Illustrating Architectural Design Projects and Competition Entries

#### An Urban Infill Project





Campus Vision Project 2004







Campus Vision Project 2004



## **Graduate School Portfolio**

ink on mylar with final layout and text on computer

Omitted from this PDF see http://www.archstud.com/portfolios/a/