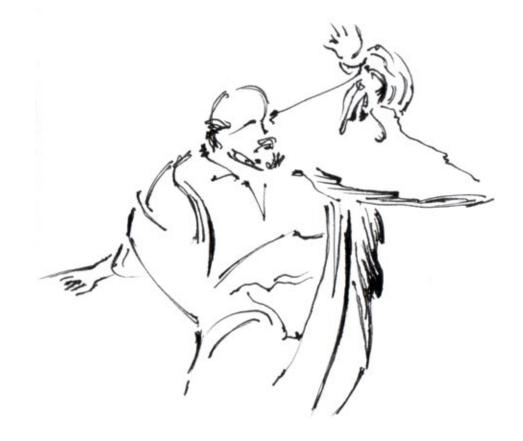

## Woodroofe Award Portfolio 2004

## Woodroofe Award Portfolio 2004







### Virgin and Child, Saint Malo, France



## Basilique du Sacre Coeur, Paris Sketches



The Great Mosque, Cordoba, Spain



#### The Parthenon, Athens, Greece



## Narrow Street, Santorini, Greece Sketches



#### Statue of a Saint, Sienna, Italy













# **Project Drawings** Illustrating Architectural Design Projects and Competition Entries

#### An Urban Infill Project





Campus Vision Project 2004







Campus Vision Project 2004



## **Graduate School Portfolio**

ink on mylar with final layout and text on computer

Omitted from this PDF see http://www.archstud.com/portfolios/a/